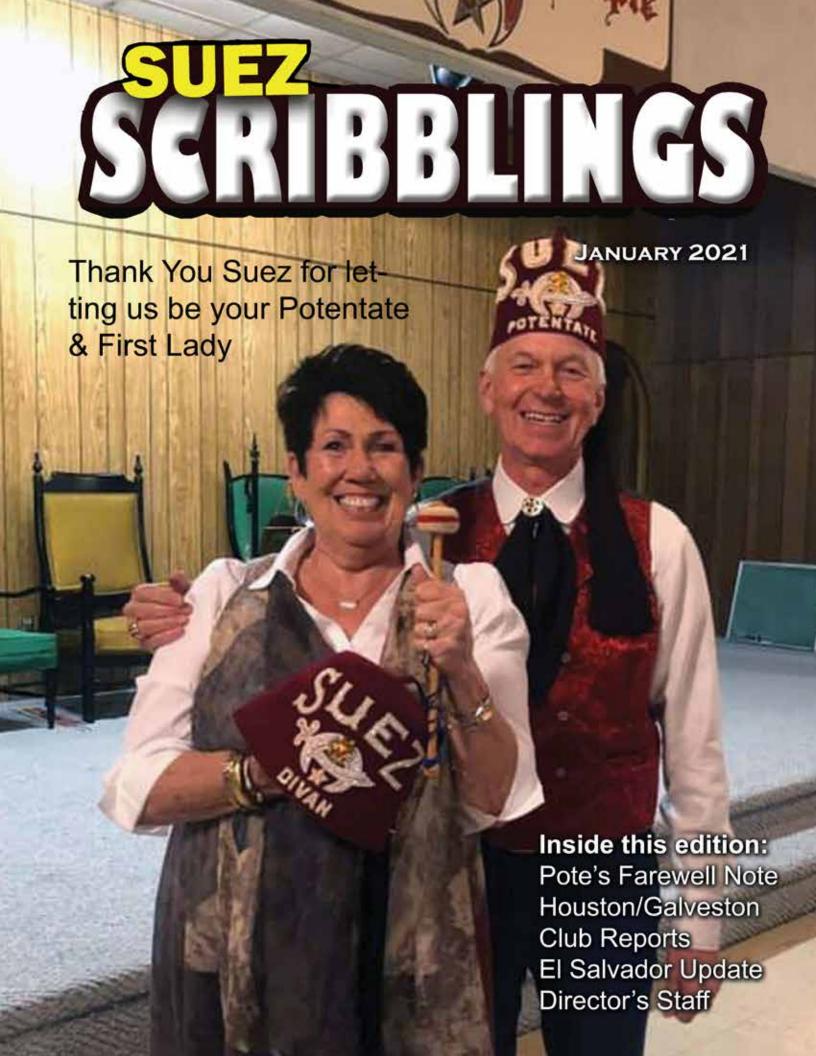

I want to take this opportunity to say how much I have enjoyed the honor and privilege to serve on the Divan these past 5 years. The fellowship, travel, pranks, meetings, meals, everything we shared with each other has been a true blessing. First Lady Sheila and I both cannot express how deeply we appreciate each of you and your support. I also want to thank the Past Potentates who guided me with their

Hope to see you on the 18th so until then Happy New Year and may God Bless us all.

Fraternally Yours, Gaylin E Kinsey Potentate 2020 Suez Shriners