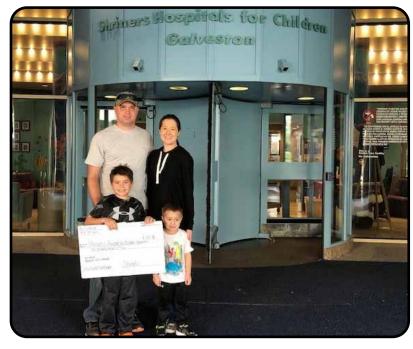

A Big THANK YOU to Shriners Children's Texas (Galveston/Houston) Patient Ambassador Grey and his family who recently dropped off a check for the Hospital from a Scentsy fundraiser that they did.

Pediatric care is getting bigger and better for kids in Texas! Shriners Hospitals for Children -Houston has moved into our Galveston Hospital to become Shriners Children's Texas - providing the most amazing care anywhere. Services in the Houston Hospital concluded on December 31. 2020 and have already begun in Galveston. Please search Shriners Hospitals for Children - Galveston on social media to stay informed.