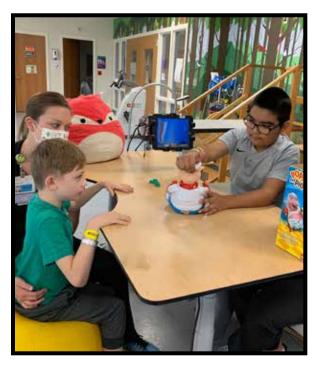

Occupational Therapy is always more fun with a friend! Juan and Adrian got carried away playing games, all while they worked on their truck control for sitting and standing balance. Juan practiced on a dynamic surface, while Adrian responded well to a balance ball, for a little bit of sensory input. They both have been progressing well during their inpatient stay. Keep it up boys!