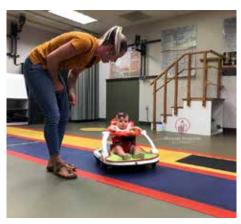

Occupational Therapy is always more fun with a friend! Juan and Adrian got carried away playing games, all while they worked on their truck control for sitting and standing balance. Juan practiced on a dynamic surface, while Adrian responded well to a balance ball, for a little bit of sensory input. They both have been progressing well during their inpatient stay. Keep it up boys!