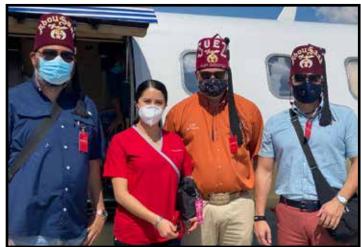

nd, clown

unit and motorcycle squad.

We appreciate the determination and enthusiasm of the Melbourne Shrine Club and are proud to have them as part of our Shriners family.

### Abilene Shrine Club

Abilene Shrine Club

Due to the increase in all that is going on, the Abilene Shrine Club did not meet in December. We got to the end of December and noticed that even more people are coming down with Covid so we decided to not meet in January, either. We did set up a Virtual Social on the computer for those that could log in. We had a good time catching up and seeing our friends. We wish all of you a safe and healthy time and we pray for a much better and safer 2021. Join us on the 1st Monday of every Month in Abilene. We also have our own Facebook page at www.facebook.com/abileneshrineclub

















El Salvador Shrine Club of Abou Saad Shriner local nobles have created a well oiled machine worked by many Nobles all hours of the day to accomplish incredible things when a children with burns injuries need to be transported to Galveston. From the Administration at the Hospital, paper work for passports and visas at the US Embassy, Transportation, Public Relations, Air Port and Air Travel Logistics, Finding the money to cover the Air Ambulance. Every aspect of rescuing children of El Salvador is covered by one sometimes two different Nobles. Mary Joco of Galveston Shriners Hospital loves working with the Nobles of El Salvador because she is informed of every step and knows play by play what is happening making her logistics work in Galveston so much easier. CEO and Chairma