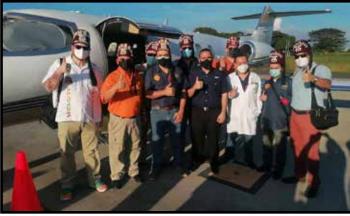

, clown

unit and motorcycle squad.

We appreciate the determination and enthusiasm of the Melbourne Shrine Club and are proud to have them as part of our Shriners family.

### Abilene Shrine Club

Abilene Shrine Club

Due to the increase in all that is going on, the Abilene Shrine Club did not meet in December. We got to the end of December and noticed that even more people are coming down with Covid so we decided to not meet in January, either. We did set up a Virtual Social on the computer for those that could log in. We had a good time catching up and seeing our friends. We wish all of you a safe and healthy time and we pray for a much better and safer 2021. Join us on the 1st Monday of every Month in Abilene. We also have our own Facebook page at www.facebook.com/abileneshrineclub

















El Salvador Shrine Club of Abou Saad Shriner local nobles have created a well oiled machine worked by many Nobles all hours of the day to accomplish incredible things when a children with burns injuries need to be transported to Galveston. From the Administration at the Hospital, paper work for passports and visas at the US Embassy, Transportation, Public Relations, Air Port and Air Travel Logistics, Finding the money to cover the Air Ambulance. Every aspect of rescuing children of El Salvador is covered by one sometimes two different Nobles. Mary Joco of Galveston Shriners Hospital loves working with the Nobles of El Salvador because she is informed of every step and knows play by play what is happening making her logistics work in Galveston so much easier. CEO and Chairman