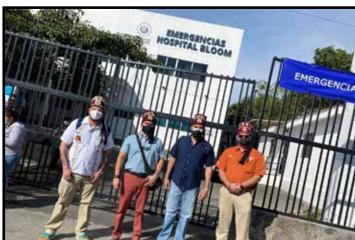

God Bless. JB Cloud

As of January 1, 2021, Shriners Hospitals for Children – Houston sails over to Galveston and becomes Shriners Children's Texas. That is their new name. Both hospitals have combined to offer the same great care for kids, but now in one location.

A Big THANK YOU to Shriners Children's Texas (Galveston/Houston) Patient Ambassador Grey and his family who recently dropped off a check for the Hospital from a Scentsy fundraiser that they did.

Pediatric care is getting bigger and better for kids in Texas! Shriners Hospitals for Children -Houston has moved into our Galveston Hospital to become Shriners Children's Texas - providing the most amazing care anywhere. Services in the Houston Hospital concluded on December 31. 2020 and have already begun in Galveston. Please search Shriners Hospitals for Children - Galveston on social media to stay informed.