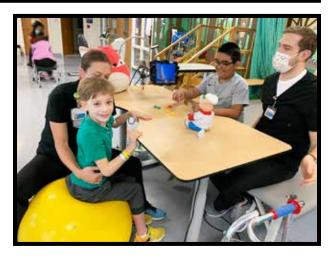

Occupational Therapy is always more fun with a friend! Juan and Adrian got carried away playing games, all while they worked on their truck control for sitting and standing balance. Juan practiced on a dynamic surface, while Adrian responded well to a balance ball, for a little bit of sensory input. They both have been progressing well during their inpatient stay. Keep it up boys!