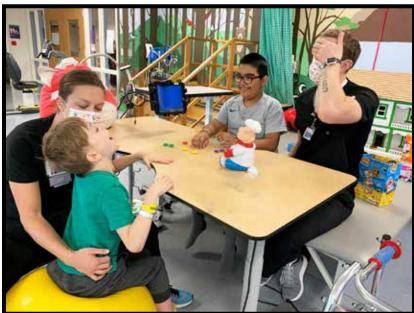

Occupational Therapy is always more fun with a friend! Juan and Adrian got carried away playing games, all while they worked on their truck control for sitting and standing balance. Juan practiced on a dynamic surface, while Adrian responded well to a balance ball, for a little bit of sensory input. They both have been progressing well during their inpatient stay. Keep it up boys!