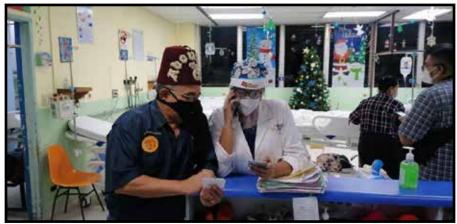

Occupational Therapy is always more fun with a friend! Juan and Adrian got carried away playing games, all while they worked on their truck control for sitting and standing balance. Juan practiced on a dynamic surface, while Adrian responded well to a balance ball, for a little bit of sensory input. They both have been progressing well during their inpatient stay. Keep it up boys!