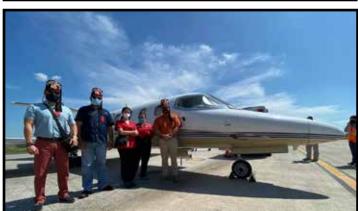

clown

unit and motorcycle squad.

We appreciate the determination and enthusiasm of the Melbourne Shrine Club and are proud to have them as part of our Shriners family.

### Abilene Shrine Club

Abilene Shrine Club

Due to the increase in all that is going on, the Abilene Shrine Club did not meet in December. We got to the end of December and noticed that even more people are coming down with Covid so we decided to not meet in January, either. We did set up a Virtual Social on the computer for those that could log in. We had a good time catching up and seeing our friends. We wish all of you a safe and healthy time and we pray for a much better and safer 2021. Join us on the 1st Monday of every Month in Abilene. We also have our own Facebook page at www.facebook.com/abileneshrineclub

















El Salvador Shrine Club of Abou Saad Shriner local nobles have created a well oiled machine worked by many Nobles all hours of the day to accomplish incredible things when a children with burns injuries need to be transported to Galveston. From the Administration at the Hospital, paper work for passports and visas at the US Embassy, Transportation, Public Relations, Air Port and Air Travel Logistics, Finding the money to cover the Air Ambulance. Every aspect of rescuing children of El Salvador is covered by one sometimes two different Nobles. Mary Joco of Galveston Shriners Hospital loves working with the Nobles of El Salvador because she is informed of every step and knows play by play what is happening making her logistics work in Galveston so much easier. CEO and Chairman of