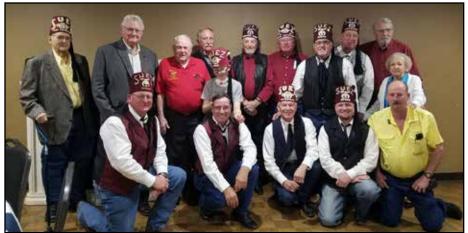

# Provost Guard

The Abilene Shrine Club is hosting the Texas Shrine Provost Guard Association's annual Midwinter Invitational and shooting competition this year. It will be held Friday, March 27th and Saturday, March 28th. We are expecting around 70 shooters from all over the state and their wives to attend The Suez Provost Team will compete. The Joe Moss Crew will cook and we will need as many volunteers as we can get. It is an honor for Suez to have Rick Jones and his leadership in the Provost and we are proud of all our Provost Members

# Abilene Shrine Club

The Abilene Shrine Club met right before Winter Weather hit the Big Country and brought a bunch of snow. We had most of our Divan on hand and a Great Meal. The Abilene Club is looking at raising money through local businesses for use to purchase White Tables and Chairs similar

to what the Temple uses, along with an upgrade to our Women's Restroom. Galveston Patient, Miss Jesse, was on hand and our Treasurer Ron Houghton came up with another exciting game for us to win prizes at. We are renting out our building more and more and offer discounted Rates to Masons and Shriners. Abilene will help host the Provost Guard State Shoot March 27-28th and would love some help. Join us on the 1st Monday of every Month in Abilene. We also have our own Facebook page at www.facebook.com/abileneshrineclub