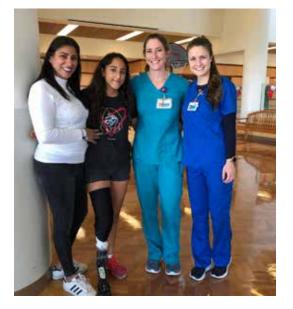

The Krewe of Aquarius stopped by our Galveston Hospital to help us celebrate Mardi Gras while the Galveston College Whitecap Baseball Team visited many of our patients.

Ariana was born prematurely at 5 months and with a deficiency in her right leg. She has been a patient at Shriners Houston for 10 years. During her last visit, the prosthetics and orthotics team had Ariana try out her very first running blade, a day she anxiously waited for. "I'm so excited I didn't know how it was going to feel," Ariana said. "It feels great, I feel lighter when I run."

The 13-year-old has been actively participating in sports for the last 8 months with her every day prosthesis, and wore it our pretty quickly. Ariana was eager to put her new blade to good use when she goes back home to Nuevo Leon, Mexico, where she practices basketball, cycling and track.