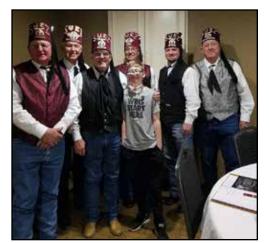

# Provost Guard

The Abilene Shrine Club is hosting the Texas Shrine Provost Guard Association's annual Midwinter Invitational and shooting competition this year. It will be held Friday, March 27th and Saturday, March 28th. We are expecting around 70 shooters from all over the state and their wives to attend The Suez Provost Team will compete. The Joe Moss Crew will cook and we will need as many volunteers as we can get. It is an honor for Suez to have Rick Jones and his leadership in the Provost and we are proud of all our Provost Members

# Abilene Shrine Club

The Abilene Shrine Club met right before Winter Weather hit the Big Country and brought a bunch of snow. We had most of our Divan on hand and a Great Meal. The Abilene Club is looking at raising money through local businesses for use to purchase White Tables and Chairs similar

to what the Temple uses, along with an upgrade to our Women's Restroom. Galveston Patient, Miss Jesse, was on hand and our Treasurer Ron Houghton came up with another exciting game for us to win prizes at. We are renting out our building more and more and offer discounted Rates to Masons and Shriners. Abilene will help host the Provost Guard State Shoot March 27-28th and would love some help. Join us on the 1st Monday of every Month in Abilene. We also have our own Facebook page at www.facebook.com/abileneshrineclub