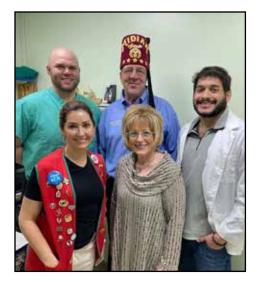

The Suez Divan paid a visit to the Heart of Texas Shrine Club. We had a surprise visitor, David Han, a young man that is a patient at our Shriners Hospitals for Children in Houston

Show Your LOVE! Donate your unwanted car to Shriners Hospitals for Children - Galveston TODAY! Shrinerscardonations.org