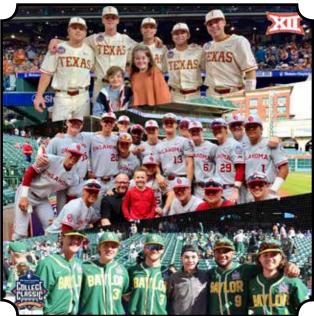

Congratulations to Baylor on their 2020 Shriners Hospitals for Children College Classic championship and an undefeated weekend in front of 43,235 fans at Minute Maid Park! #SicEm |