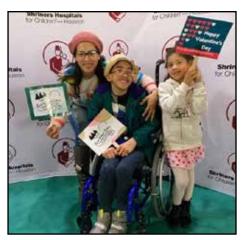

The Suez Divan paid a visit to the Heart of Texas Shrine Club. We had a surprise visitor, David Han, a young man that is a patient at our Shriners Hospitals for Children in Houston

Show Your LOVE! Donate your unwanted car to Shriners Hospitals for Children - Galveston TODAY! Shrinerscardonations.org