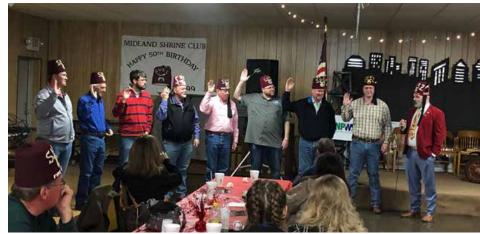

# Midland Shrine Club

We installed officers for the Midland Shrine Club on February 20th. March 6th was our 1st Annual Midland Shrine Club and Daughters of the Nile Clay Shoot. Thank you to all who came out and help. We did great. A Big Thank You to

Jimmy Haines and Rachel Davis for heading that up and to the Road Kill Cookers for cooking up some great food. Come see us in March for our Club Social and in June for our Golf Tournament.

A Historic day for Shriners International as we put all the pieces in place to establish the Latin American Shrine Assoc. CONGRATULATIONS to Abou Saad, Hikmat, Gizeh, Amal, Bolivia and Al Rai'e Saleh Shriners for taking this historic step. They will get their permanent charter at the Imperial Session in KC. Also CONGRATULATIONS to Illustrious Sir Ricky Arrocha for being elected as the first President of the Latin American Shrine Association